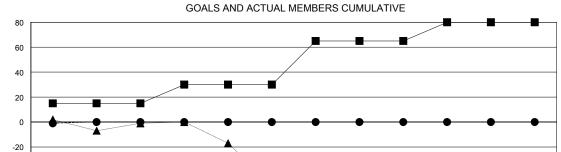

## GMT: GREGORY GILLIAM LOCATION MISSOURI Clubs Members

| Clubs                 |               |           |               | Members               |                           |                         |                                              |
|-----------------------|---------------|-----------|---------------|-----------------------|---------------------------|-------------------------|----------------------------------------------|
| RESULTS FOR 2018-2019 |               |           |               | RESULTS FOR 2018-2019 |                           |                         |                                              |
| QUARTER               | NEW CLUB GOAL | NEW CLUBS | DROPPED CLUBS | QUARTER               | MEMBER GROWTH NET<br>GOAL | MEMBER GROWTH<br>ACTUAL | DROPPED MEMBERS ACTUAL (including transfers) |
| JULY/AUG/SEPT         | 0             | 0         | 0             | JULY/AUG/SEPT         | 15                        | 2                       | 3                                            |
| OCT/NOV/DEC           | 0             | 0         | 0             | OCT/NOV/DEC           | 15                        | 0                       | 0                                            |
| JAN/FEB/MAR           | 1             | 0         | 0             | JAN/FEB/MAR           | 35                        | 0                       | 0                                            |
| APR/MAY/JUNE          | 0             | 0         | 0             | APR/MAY/JUNE          | 15                        | 0                       | 0                                            |